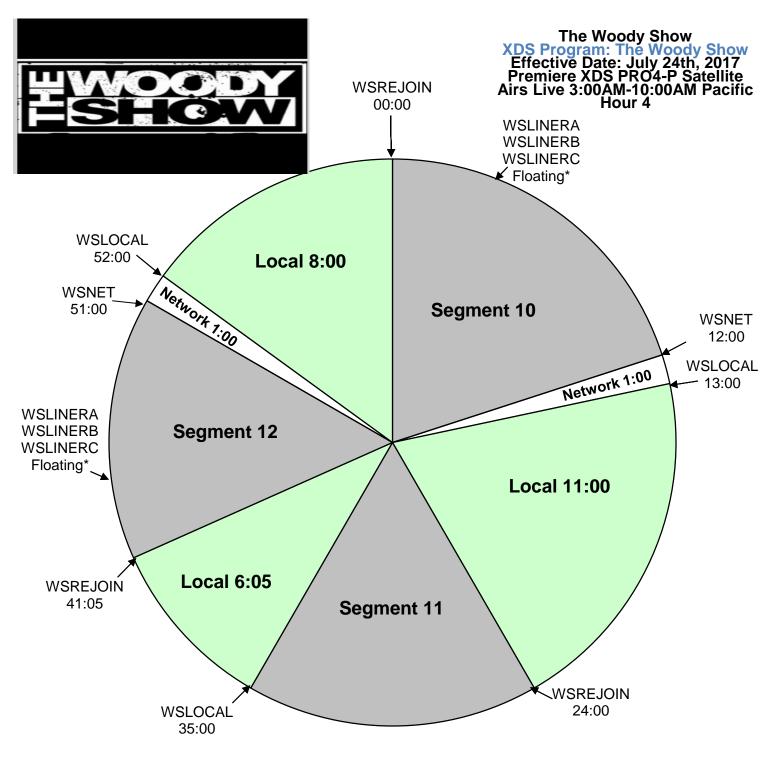

\*Segments start with a song, then Liner A B or C fires at end of song.

Local Breaks filled with news, traffic, weather, promos, spots, local contesting/stationality, jingle/sweeper imaging and song at the end.

Affiliates to ID station in the 9 minute break prior to top of hour

## All breaks float.

XDS Relays:
WSLOCAL - Fires local breaks.
WSNET - Fires network breaks.
WSLINERA - Liner A Start (Positioning Statement followed by
Station Name):05
WSLINERB - Liner B Start (Station Name followed by
Positioning Statement):05
WSLINERC - Liner C Start (Reserved for Future Use):05
WSREJOIN - Rejoin program